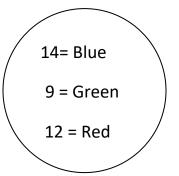

#### 7. Do as directed:

8. Add the given numbers and colour the figure.

## **Colour key**