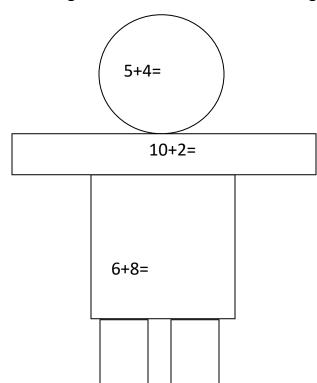

e) Make groups:                                          |

(i)



(f) Make the group equal.





3. Complete the pattern.

(a)

T, \_\_\_\_, \_\_\_\_, \_\_\_\_

- (b) A5, B6, C7, \_\_\_\_\_\_ , \_\_\_\_\_
- (c) 25, 30, 35, \_\_\_\_\_ , \_\_\_\_
- (d) Z, X, V, T, \_\_\_\_\_,

4. Word problem:

- (a) Amal had 32 apples in her basket. Her brother gave her 13 more apples. How many apples are there in Amal's basket altogether?
- (b) 50 birds are sitting on a tree. 12 more birds come and sit on the same tree. How many birds are altogethers on that tree?

5. Addition:

(i) T O 5 4

(ii) T O

(iii) T O 3 0

\_\_\_\_

\_\_\_\_\_

6. Write the place value of the given numbers.

- (i) 92 \_\_\_\_\_
- (ii) 52 \_\_\_\_\_

#### 7. Do as directed:







8. Add the given numbers and colour the figure.



## **Colour key**



## SATISH CHANDRA MEMORIAL SCHOOL Practice Worksheet STD – I SUB – HINDI

| प्र.१) उ                 | अपठ्क गद्यांश:-                                |
|--------------------------|------------------------------------------------|
|                          | पेड़ हमें जीवन देता है। यह हमें छाया, मीठे फल, |
|                          | लकड़ी देता है। पेड़ पशु-पक्षियों का घर है।     |
| प्र.क)                   | पेड़ किसका घर है ?                             |
| उ.)                      |                                                |
| प्र.२) र                 | सजाकर लिखो :-                                  |
| क) ए                     | एक मीठा है आम फल।                              |
| उ.) _                    |                                                |
|