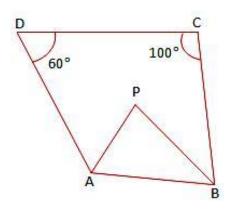

10. In the adjacent figure, the bisectors of  $\angle A$  and  $\angle B$  meet in a point P.

If  $\angle C = 100^{\circ}$  and  $\angle D = 60^{\circ}$ , find the measure of  $\angle APB$ .